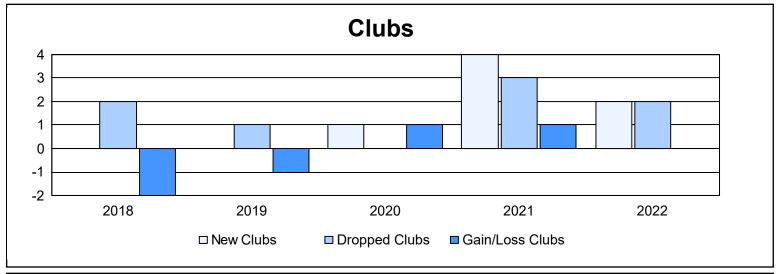

District 4 L2

As of June 2022 Cumulative

| Year      | New<br>Clubs | Dropped<br>Clubs | Gain/<br>Loss<br>Clubs | New<br>Members | Charter<br>Members | Reinstate<br>Members | Transfer<br>Members | Total<br>Member<br>Added | Total<br>Members<br>Dropped | Gain/<br>Loss<br>Members |
|-----------|--------------|------------------|------------------------|----------------|--------------------|----------------------|---------------------|--------------------------|-----------------------------|--------------------------|
| 2017-2018 | 0            | 2                | -2                     | 222            | 16                 | 56                   | 4                   | 298                      | 325                         | -27                      |
| 2018-2019 | 0            | 1                | -1                     | 194            | 5                  | 18                   | 6                   | 223                      | 225                         | -2                       |
| 2019-2020 | 1            | 0                | 1                      | 191            | 104                | 34                   | 11                  | 340                      | 229                         | 111                      |
| 2020-2021 | 4            | 3                | 1                      | 120            | 168                | 29                   | 11                  | 328                      | 395                         | -67                      |
| 2021-2022 | 2            | 2                | 0                      | 413            | 56                 | 32                   | 8                   | 509                      | 353                         | 156                      |
| Average   | 1            | 2                | 0                      | 228            | 70                 | 34                   | 8                   | 340                      | 305                         | 34                       |