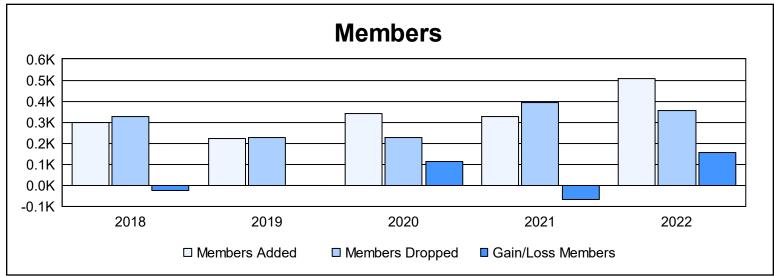

District 4 L2

As of June 2022 Cumulative

| Year      | New<br>Clubs | Dropped<br>Clubs | Gain/<br>Loss<br>Clubs | New<br>Members | Charter<br>Members | Reinstate<br>Members | Transfer<br>Members | Total<br>Member<br>Added | Total<br>Members<br>Dropped | Gain/<br>Loss<br>Members |
|-----------|--------------|------------------|------------------------|----------------|--------------------|----------------------|---------------------|--------------------------|-----------------------------|--------------------------|
| 2017-2018 | 0            | 2                | -2                     | 222            | 16                 | 56                   | 4                   | 298                      | 325                         | -27                      |
| 2018-2019 | 0            | 1                | -1                     | 194            | 5                  | 18                   | 6                   | 223                      | 225                         | -2                       |
| 2019-2020 | 1            | 0                | 1                      | 191            | 104                | 34                   | 11                  | 340                      | 229                         | 111                      |
| 2020-2021 | 4            | 3                | 1                      | 120            | 168                | 29                   | 11                  | 328                      | 395                         | -67                      |
| 2021-2022 | 2            | 2                | 0                      | 413            | 56                 | 32                   | 8                   | 509                      | 353                         | 156                      |
| Average   | 1            | 2                | 0                      | 228            | 70                 | 34                   | 8                   | 340                      | 305                         | 34                       |